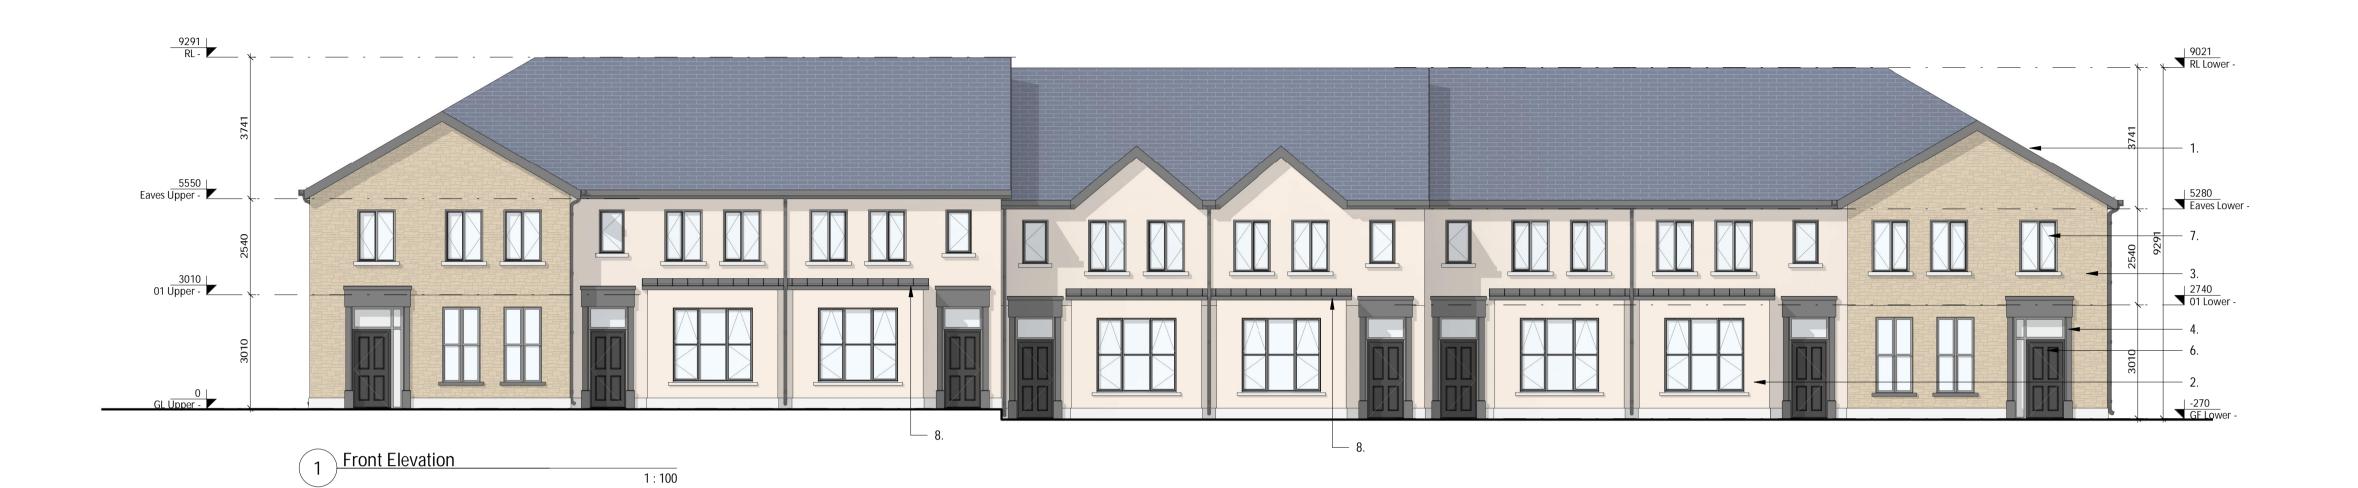

| REV      | DATE             | DESCRIPTION                                                                                                                                                    | BY       | LEGEND                                                                                                                                                                    |
|----------|------------------|----------------------------------------------------------------------------------------------------------------------------------------------------------------|----------|---------------------------------------------------------------------------------------------------------------------------------------------------------------------------|
| 1        | 03/02/2020       | Revised for Client Comments                                                                                                                                    | AR       | 1. Selected roof tiles to pitched roof.                                                                                                                                   |
| 2        | 15/05/2020       | Revised for Comments                                                                                                                                           | RT       | 2. Sand Cement Render finish.                                                                                                                                             |
| 3        | 30/05/2020       | Revised Annotation                                                                                                                                             | AR       | 3. Selected natural stone                                                                                                                                                 |
| 4        | 23/06/2020       | Revised Titleblock                                                                                                                                             | AR       | 4. Selected natural or reconstituted stone door surround.                                                                                                                 |
| 5        | 27/08/2020       | Rear Windows, 9D W/C & Graphics                                                                                                                                | AR       | <ol> <li>Selected natural or reconstituted stone string detail.</li> <li>Black UPVC composite front door.</li> </ol>                                                      |
| 6        | 07/10/2020       | Issued for SHD                                                                                                                                                 | AR       | 7. Selected grey colour finish to UPVC windows and patio doors.                                                                                                           |
|          |                  |                                                                                                                                                                |          | 8. Metal roof to bay windows.                                                                                                                                             |
|          |                  |                                                                                                                                                                |          | 9. Front driveways - to be finished in gravel and paving, refer to Radharc layout.                                                                                        |
|          |                  |                                                                                                                                                                |          | <ol> <li>Boundary treatment - in arrordance with Radharc layout.</li> <li>Side Gate - Treated and painted timber gate and fence to side passages of dwellings.</li> </ol> |
|          |                  |                                                                                                                                                                |          | - 11. Side Gale - Healed and painted timber gale and lence to side passages of dwellings.                                                                                 |
|          |                  |                                                                                                                                                                |          |                                                                                                                                                                           |
| DO NOT S | CALE USE FIGURED | DIMENSIONS ONLY   NOTIFY THE ARCHITECTS OF ANY DISCREPENCIES ON THE DRAWING PRIOR TO WORK PROCEEDING   THIS DRAWING IS COPYRIGHT OF MCCAULEY DAYE O'CONNELL AF | CHITECTS |                                                                                                                                                                           |

\*Levels on this sheet taken from temporary benchmark at 0.0. \*Please refer to Site Plan for unit Ground Floor Levels and North Point Location.

## SHD APPLICATION

Client: Project: Title:

BURKEWAY HOMES LTD BEARNA RESIDENTIAL DEVELOPMENT TERRACE TYPE T4 - FRONT & REAR ELEVATIONS

## Sheet No.: 924-MDO-T4-ZZ-DR-A-05001

Scale as: \_\_\_\_1 : 100 (A1) Current Rev.: \_\_\_\_6 Project No.: \_\_\_924

MC CAULEY DAYE O'CONNELL A R C H I T E C T S

11 Merrion Square, Dublin 2, Ireland Telephone: +353 (0)1 400 4171 info@mdo.ie | www.mdo.ie