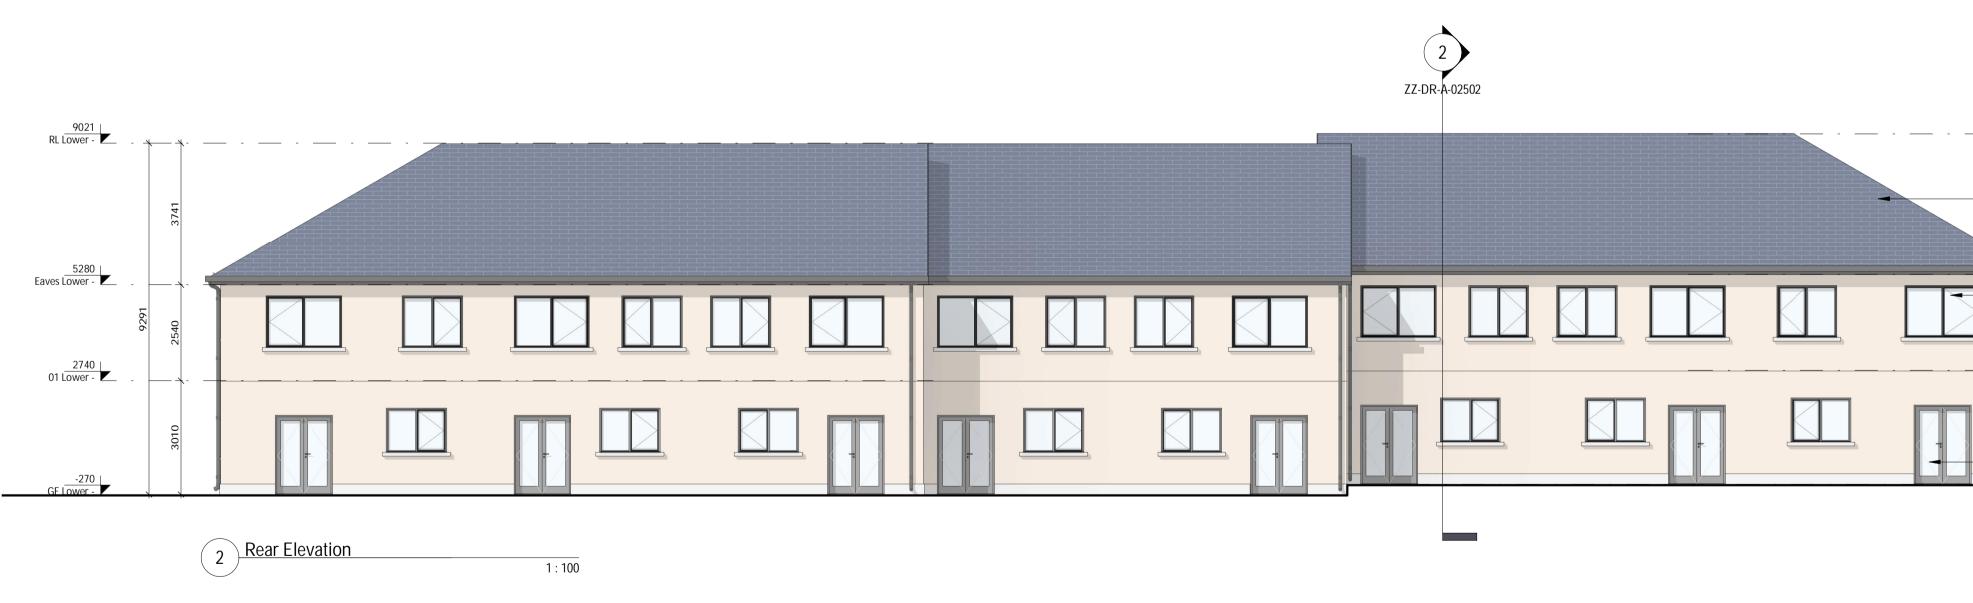

| REV      | DATE             | DESCRIPTION                                                                                                                                                    | BY       | LEGEND                                                                                                                                                                    |
|----------|------------------|----------------------------------------------------------------------------------------------------------------------------------------------------------------|----------|---------------------------------------------------------------------------------------------------------------------------------------------------------------------------|
| 1        | 03/02/2020       | Revised for Client Comments                                                                                                                                    | AR       | 1. Selected roof tiles to pitched roof.                                                                                                                                   |
| 2        | 15/05/2020       | Revised for Comments                                                                                                                                           | RT       | 2. Sand Cement Render finish.                                                                                                                                             |
| 3        | 30/05/2020       | Revised Annotation                                                                                                                                             | AR       | 3. Selected natural stone                                                                                                                                                 |
| 4        | 23/06/2020       | Revised Titleblock                                                                                                                                             | AR       | 4. Selected natural or reconstituted stone door surround.                                                                                                                 |
| 5        | 27/08/2020       | Rear Windows, 9D W/C & Graphics                                                                                                                                | AR       | <ol> <li>Selected natural or reconstituted stone string detail.</li> <li>Black UPVC composite front door.</li> </ol>                                                      |
| 6        | 07/10/2020       | Issued for SHD                                                                                                                                                 | AR       | 7. Selected grey colour finish to UPVC windows and patio doors.                                                                                                           |
|          |                  |                                                                                                                                                                |          | 8. Metal roof to bay windows.                                                                                                                                             |
|          |                  |                                                                                                                                                                |          | 9. Front driveways - to be finished in gravel and paving, refer to Radharc layout.                                                                                        |
|          |                  |                                                                                                                                                                |          | <ol> <li>Boundary treatment - in arrordance with Radharc layout.</li> <li>Side Gate - Treated and painted timber gate and fence to side passages of dwellings.</li> </ol> |
|          |                  |                                                                                                                                                                |          | - 11. Side Gale - Healed and painted timber gale and lence to side passages of dwellings.                                                                                 |
|          |                  |                                                                                                                                                                |          |                                                                                                                                                                           |
| DO NOT S | CALE USE FIGURED | DIMENSIONS ONLY   NOTIFY THE ARCHITECTS OF ANY DISCREPENCIES ON THE DRAWING PRIOR TO WORK PROCEEDING   THIS DRAWING IS COPYRIGHT OF MCCAULEY DAYE O'CONNELL AF | CHITECTS |                                                                                                                                                                           |

\*Levels on this sheet taken from temporary benchmark at 0.0. \*Please refer to Site Plan for unit Ground Floor Levels and North Point Location.

## SHD APPLICATION

Client: Project: Title:

BURKEWAY HOMES LTD BEARNA RESIDENTIAL DEVELOPMENT TERRACE TYPE T4 - FRONT & REAR ELEVATIONS

## Sheet No.: 924-MDO-T4-ZZ-DR-A-05001

Scale as: \_\_\_\_1 : 100 (A1) Current Rev.: \_\_\_\_6 Project No.: \_\_\_924

MC CAULEY DAYE O'CONNELL A R C H I T E C T S

11 Merrion Square, Dublin 2, Ireland Telephone: +353 (0)1 400 4171 info@mdo.ie | www.mdo.ie